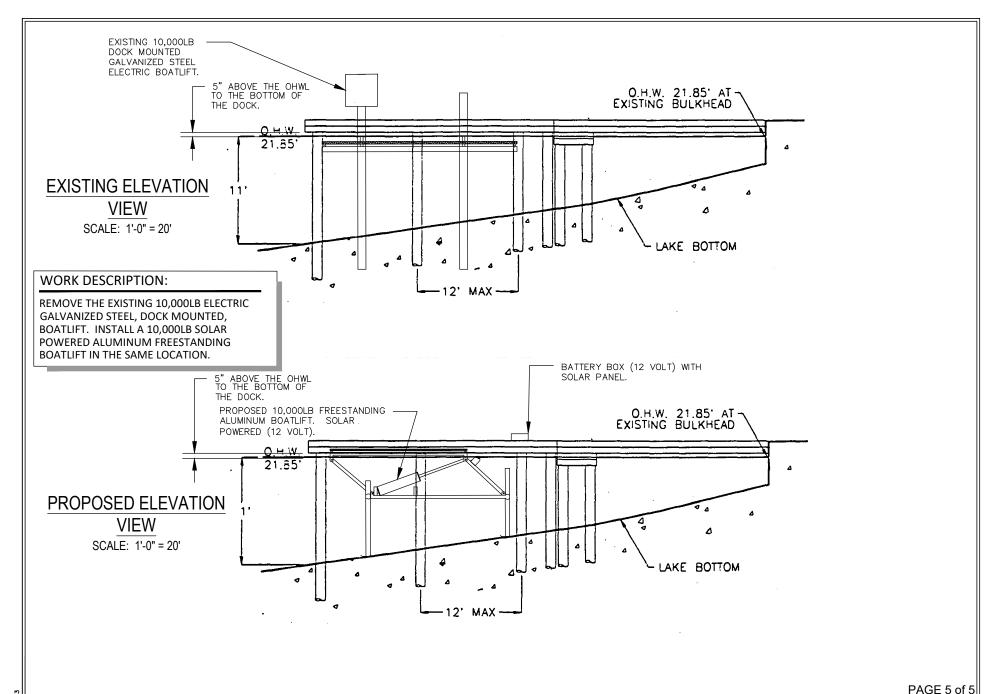

#### SHEET INDEX:

- **COVER PAGE** 1.
- 2. SITE PLAN
- 3. **EXISTING PLAN VIEW**
- 4. PROPOSED PLAN VIEW
- 5. EXISTING/PROPOSED **ELEVATION VIEWS**

PAGE 1 of 5

APPLICANT: MYRE, DAVID

SITE ADD. 6215 77TH AVE SE

PROPOSED: REMOVE A DOCK MOUNTED BOATLIFT. INSTALL A FREESTANDING BOATLIFT IN THE SAME LOCATION.

PURPOSE: MAINTAIN MOORAGE INTEGRITY DATUM: C.O.E