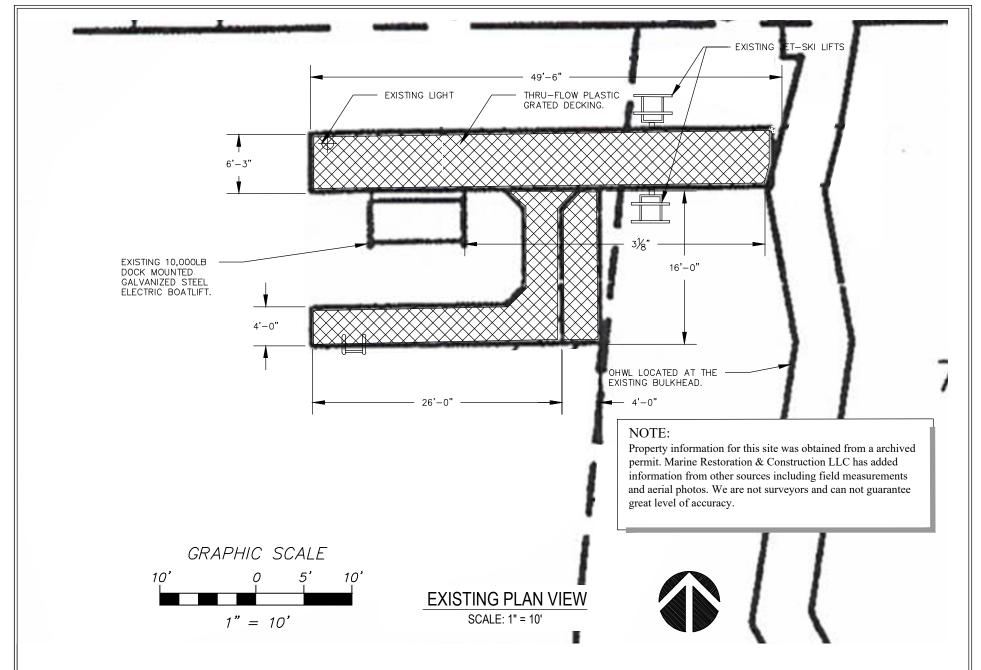

#### SHEET INDEX:

- **COVER PAGE** 1.
- 2. SITE PLAN
- 3. **EXISTING PLAN VIEW**
- 4. PROPOSED PLAN VIEW
- 5. EXISTING/PROPOSED **ELEVATION VIEWS**

PAGE 1 of 5

APPLICANT: MYRE, DAVID

SITE ADD. 6215 77TH AVE SE

PROPOSED: REMOVE A DOCK MOUNTED BOATLIFT. INSTALL A FREESTANDING BOATLIFT IN THE SAME LOCATION.

PURPOSE: MAINTAIN MOORAGE INTEGRITY DATUM: C.O.E