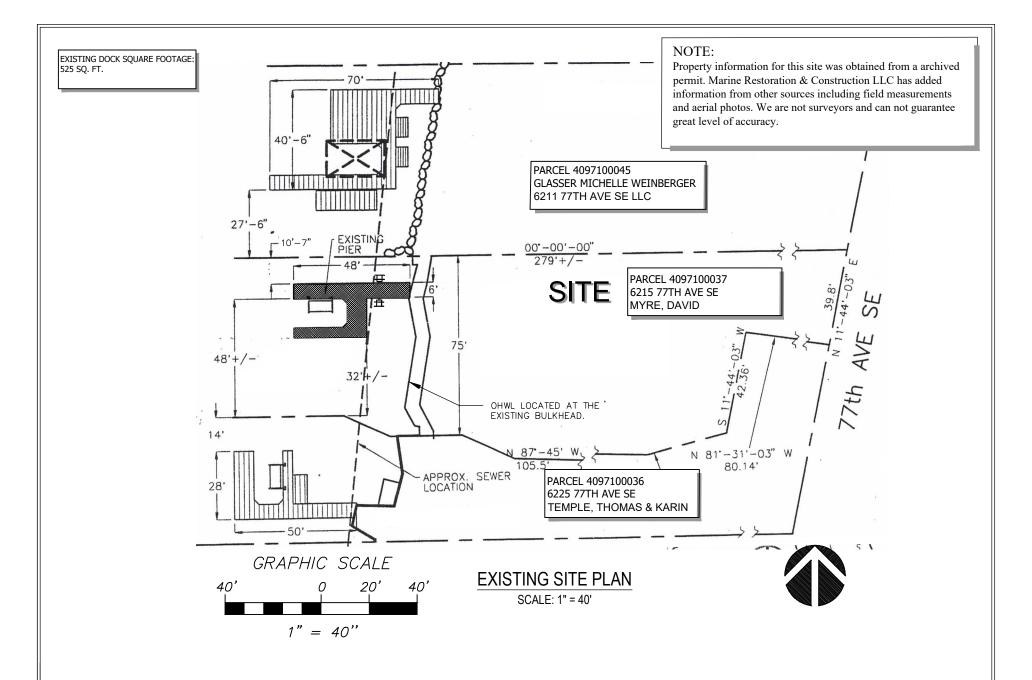

#### LEGAL DESCRIPTION:

(PARCEL No. 4097100037)

LAKE VIEW HIGHLANDS WATERFRONT TR POR LY NLY OF LN DAF BAAP ON ELY COMM AT THE NE COR OF SD LOT 7 TH S 11-44-03 W ALG THE ELY LN OF SD LOT 7 18.11 FT TO TPOB TH DUE W 3.38 FT TAP OF CURVATURE TH WLY ALG THE ARC OF A CRV TO THE LFT HAVING A RAD OF 15.00 FT FOR A DIST OF 6.85 FT TAP OF TANGENCY TH S 63-49-00 W 22.50 FT TAP OF CURVATURE TH SWLY ALG THE ARC OF A CRV TO THE LFT HAVING A RAD OF 65.00 FT FOR A DIST OF 9.44 FT TH N 81-37-33 W 13.70 FT TO AN NXN WITH A CRV THE CENTER OF WCH BEARS S 42-12-08 E 75.00 FT FR SD NXN TH SWLY ALG THE ARC OF SD CRV TO THE LFT 22.23 FT TAP OF REV CURVATURE TH SWLY ALG THE ARC OF A CRV TO THE RGT HAVING A RAD OF 43.00 FT FOR A DIST OF 33.77 FT TAP OF TANGENCY TH S 75-49-00 W 33.98 FT TH DUE W 34.09 FT TH N 87-45-00 W 4.00 FT TAP HINFTER TO BE REFERRED TO AS PT "2" - TH N 02-15-00 E 5.00 FT TH N 87-45-00 W 35.00 FT TH S 02-15-00 W 5.00 FT TH N 87-45-00 W 14.50 FT TH DUE W 52.00 FT TH N 65-22-30 W 24.00 FT TH DUE W TO THE OUTER LIMITS OF SEC CL SH LDS AND THE TERMINUS OF SD LN TGW SH LDS ADJ - AKA LOT A MERCER ISLAND BOUNDRY LINE REVISION # MI89-0819 RECORDING #9001259001

#### SHEET INDEX:

- **COVER PAGE** 1.
- 2. SITE PLAN
- 3. **EXISTING PLAN VIEW**
- 4. PROPOSED PLAN VIEW
- 5. EXISTING/PROPOSED **ELEVATION VIEWS**

PAGE 1 of 5

APPLICANT: MYRE, DAVID

SITE ADD. 6215 77TH AVE SE

MERCER ISLAND, WA 98040

MAIL ADD. SAME AS ABOVE PAGE: 1 OF 5 DATE: 3/5/23 ADJACENT OWNERS:

TEMPLE, THOMAS C & KARIN L 6225 77TH AVE SE

GLASSER MICHELLE WEINBERGER 6211 77TH AVE SE CAL JURISDICTION: CITY OF MERCER ISLAND