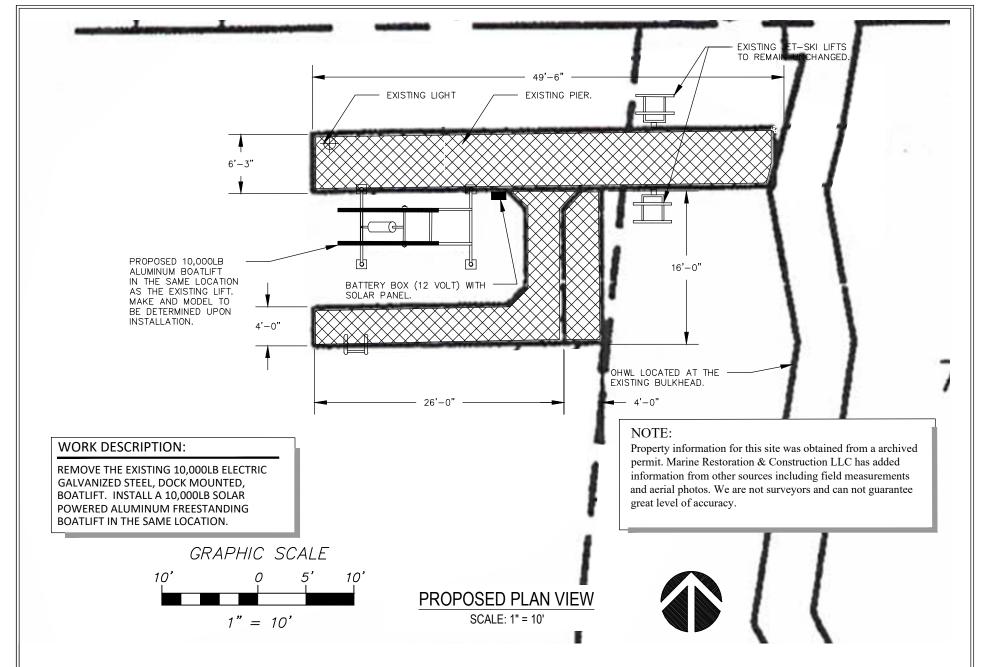

#### SHEET INDEX:

- **COVER PAGE** 1.
- 2. SITE PLAN
- 3. **EXISTING PLAN VIEW**
- 4. PROPOSED PLAN VIEW
- 5. EXISTING/PROPOSED **ELEVATION VIEWS**

PAGE 1 of 5

APPLICANT: MYRE, DAVID

SITE ADD. 6215 77TH AVE SE

PROPOSED: REMOVE A DOCK MOUNTED BOATLIFT. INSTALL A FREESTANDING BOATLIFT IN THE SAME LOCATION.

PURPOSE: MAINTAIN MOORAGE INTEGRITY DATUM: C.O.E